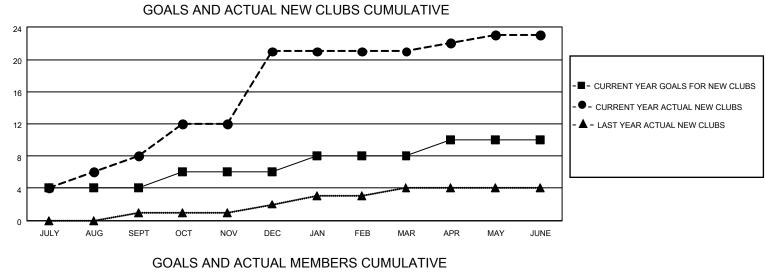

## LOCATION INDIA

District 3234H1

Results as of: 6/30/2021

| Clubs         |               |             |               | Members               |                        |                         |                                                    |  |
|---------------|---------------|-------------|---------------|-----------------------|------------------------|-------------------------|----------------------------------------------------|--|
|               | RESULTS FOR   | R 2020-2021 |               | RESULTS FOR 2020-2021 |                        |                         |                                                    |  |
| QUARTER       | NEW CLUB GOAL | NEW CLUBS   | DROPPED CLUBS | QUARTER               | BER GROWTH NET<br>GOAL | MEMBER GROWTH<br>ACTUAL | DROPPED<br>MEMBERS ACTUAL<br>(including transfers) |  |
| JULY/AUG/SEPT | 4             | 8           | 0             | JULY/AUG/SEPT         | 45                     | 350                     | 67                                                 |  |
| OCT/NOV/DEC   | 2             | 13          | 0             | OCT/NOV/DEC           | 20                     | 691                     | 106                                                |  |
| JAN/FEB/MAR   | 2             | 0           | 5             | JAN/FEB/MAR           | 20                     | 118                     | 83                                                 |  |
| APR/MAY/JUNE  | 2             | 2           | 0             | APR/MAY/JUNE          | 15                     | 255                     | 259                                                |  |