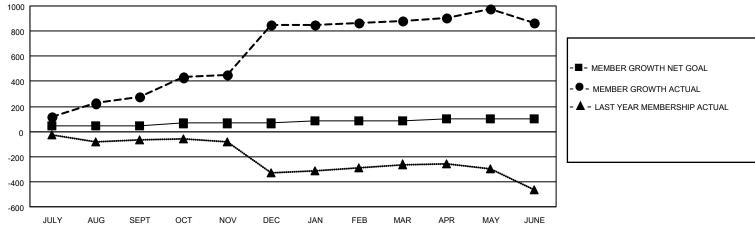

## LOCATION INDIA

District 3234H1

Results as of: 6/30/2021

| Clubs         |               |             |               | Members               |                        |                         |                                                    |  |
|---------------|---------------|-------------|---------------|-----------------------|------------------------|-------------------------|----------------------------------------------------|--|
|               | RESULTS FOR   | R 2020-2021 |               | RESULTS FOR 2020-2021 |                        |                         |                                                    |  |
| QUARTER       | NEW CLUB GOAL | NEW CLUBS   | DROPPED CLUBS | QUARTER               | BER GROWTH NET<br>GOAL | MEMBER GROWTH<br>ACTUAL | DROPPED<br>MEMBERS ACTUAL<br>(including transfers) |  |
| JULY/AUG/SEPT | 4             | 8           | 0             | JULY/AUG/SEPT         | 45                     | 350                     | 67                                                 |  |
| OCT/NOV/DEC   | 2             | 13          | 0             | OCT/NOV/DEC           | 20                     | 691                     | 106                                                |  |
| JAN/FEB/MAR   | 2             | 0           | 5             | JAN/FEB/MAR           | 20                     | 118                     | 83                                                 |  |
| APR/MAY/JUNE  | 2             | 2           | 0             | APR/MAY/JUNE          | 15                     | 255                     | 259                                                |  |